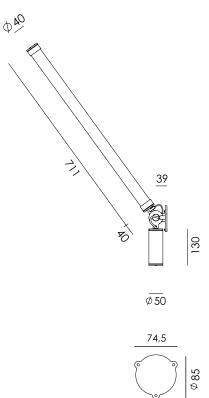

Type Wall lamp
Environment Indoor

Material Aluminum & steel

Wingnut Wingnut Solid Brass included

Cord length Mr Tubes LED with cord | 3000 mm

Mr Tubes LED install | 10 mm

 Voltage
 230-240 V

 Watt
 7,8 Watt

 IP
 20

Lightsource Integrated LED source
Kelvin / Lumen 2700 K | 890 lumen

4000 K | 980 lumen

CRI 80

Dimmable Phase cut dimmable