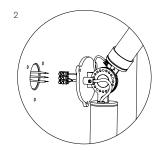

#### Installation

- 1. With cord: including switch and a plug.
- 2. Install: With terminal block to install directly on a junction box.
- 3. With optional wall ring.

|                                  | 4,500 t | 11th 001d | 105/00 | 1,500 |  |
|----------------------------------|---------|-----------|--------|-------|--|
| smokey black<br>with black cords | 4039    | 4040      | 4031   | 4043  |  |
| pure white with orange cords     | 4041    | 4042      | 4033   | 4044  |  |