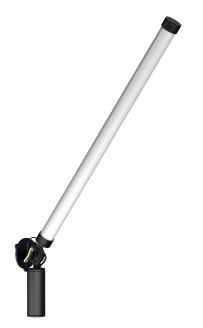

### driver on fixture

Design by Anton de Groof, 2019

Mr. Tubes is a sturdy lamp design that combines pure functionality with graphical aesthetics. The black- or white coated steel construction holds the led tubes and gives the lamp an industrial look; a straightforward design suitable for various locations. The lamp is dimmable and the adjustable steel cables make it possible to hang the lamp at any height. Mr. Tubes is available as a pendant single, double, floor, wall and chandelier. Or build your own with the Mr. Tubes Led Connect.

Type Wall lamp
Environment Indoor

Material Aluminum & steel

Wingnut Wingnut Solid Brass included

Cord length Mr Tubes LED with cord | 3000 mm

Mr Tubes LED install | 10 mm

 Voltage
 230-240 V

 Watt
 7,8 Watt