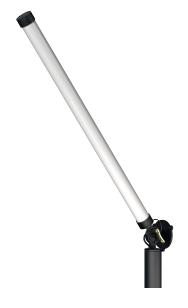

### driver on fixture

Design by Anton de Groof, 2019

Mr. Tubes is a sturdy lamp design that combines pure functionality with graphical aesthetics. The black- or white coated steel construction holds the led tubes and gives the lamp an industrial look; a straightforward design suitable for various locations. The lamp is dimmable and the adjustable steel cables make it possible to hang the lamp at any height. Mr. Tubes is available as a pendant single, double, floor, wall and chandelier. Or build your own with the Mr. Tubes Led Connect.

Type Wall lamp
Environment Indoor

Material Aluminum & steel

Wingnut Wingnut Solid Brass included

Cord length Mr Tubes LED with cord | 3000 mm

Mr Tubes LED install | 10 mm

 Voltage
 230-240 V

 Watt
 7,8 Watt