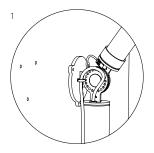

#### Installation

- 1. With cord: including switch and a plug.
- 2. Install: With terminal block to install directly on a junction box.
- 3. With optional wall ring.

|                                  | 4,500 t | 11th 001d | 105/00 | 1,500 |  |
|----------------------------------|---------|-----------|--------|-------|--|
| smokey black<br>with black cords | 4039    | 4040      | 4031   | 4043  |  |
| pure white with orange cords     | 4041    | 4042      | 4033   | 4044  |  |