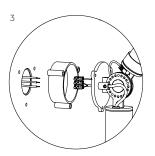

#### Installation

- 1. With cord: including switch and a plug.
- 2. Install: With terminal block to install directly on a junction box.
- 3. With optional wall ring.

|                                  | 4,500 t | 11th 001d | 105/00 | 1,500 |  |
|----------------------------------|---------|-----------|--------|-------|--|
| smokey black<br>with black cords | 4039    | 4040      | 4031   | 4043  |  |
| pure white with orange cords     | 4041    | 4042      | 4033   | 4044  |  |