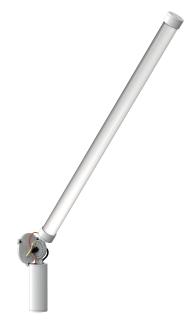

### driver on fixture

Design by Anton de Groof, 2019

Mr. Tubes is a sturdy lamp design that combines pure functionality with graphical aesthetics. The black- or white coated steel construction holds the led tubes and gives the lamp an industrial look; a straightforward design suitable for various locations. The lamp is dimmable and the adjustable steel cables make it possible to hang the lamp at any height. Mr. Tubes is available as a pendant single, double, floor, wall and chandelier. Or build your own with the Mr. Tubes Led Connect.

Type Wall lamp
Environment Indoor

Material Aluminum & steel

Wingnut Wingnut Solid Brass included

Cord length Mr Tubes LED with cord | 3000 mm

Mr Tubes LED install | 10 mm

 Voltage
 230-240 V

 Watt
 7,8 Watt